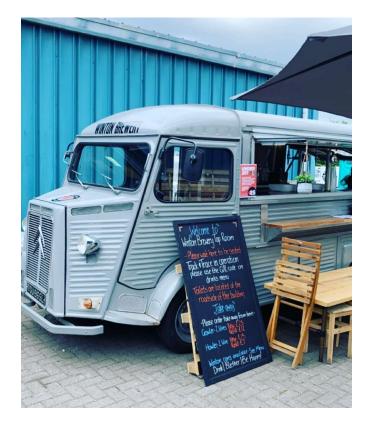

## ALL ABOUT THE BEAUTIFUL ROSIE

- She is a 1972 built vintage Citroen H Van
- We are only her third owners, having spent 42 years of her life with a French farming family and retiring to sunny East Lothian (Scotland) in 2015
- Structurally and mechanically sound with full original engine rebuild in 2021
- Fully converted to serve draught beers and chilled alcoholic and non alcoholic drinks and bar snacks
- Adored by absolutely everyone who clap eyes on her!