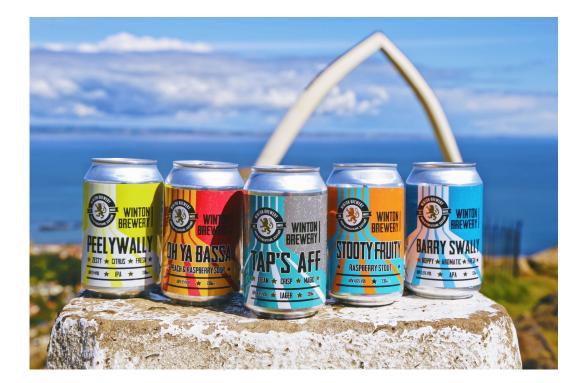

## ALL ABOUT THE BEAUTIFUL ROSIE

- She is a 1972 built vintage Citroen H Van
- We are only her third owners, having spent 42 years of her life with a French farming family and retiring to sunny East Lothian (Scotland) in 2015
- Structurally and mechanically sound with full original engine rebuild in 2021
- Fully converted to serve draught beers and chilled alcoholic and non alcoholic drinks and bar snacks
- Adored by absolutely everyone who clap eyes on her!