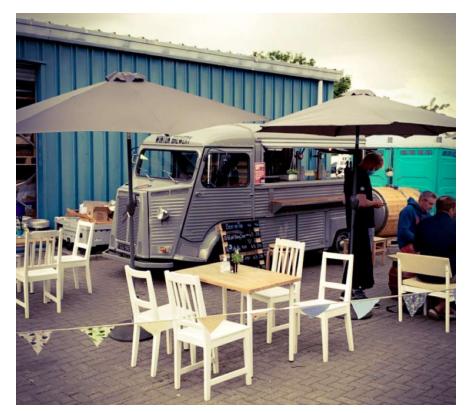

## ALL ABOUT THE BEAUTIFUL ROSIE

- She is a 1972 built vintage Citroen H Van
- We are only her third owners, having spent 42 years of her life with a French farming family and retiring to sunny East Lothian (Scotland) in 2015
- Structurally and mechanically sound with full original engine rebuild in 2021
- Fully converted to serve draught beers and chilled alcoholic and non alcoholic drinks and bar snacks
- Adored by absolutely everyone who clap eyes on her!