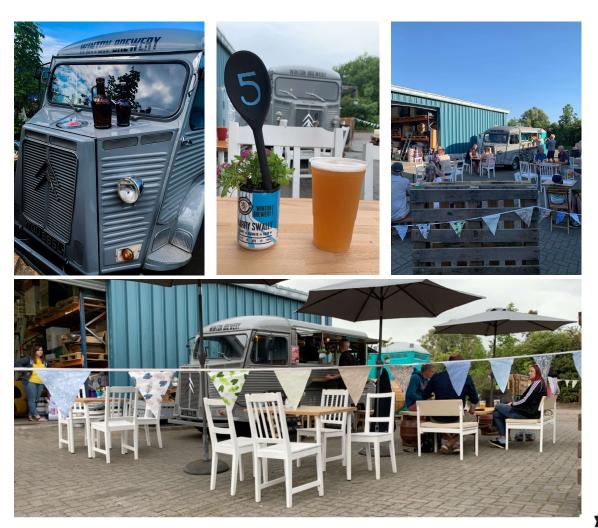

## ALL ABOUT THE BEAUTIFUL ROSIE

- She is a 1972 built vintage Citroen H Van
- We are only her third owners, having spent 42 years of her life with a French farming family and retiring to sunny East Lothian (Scotland) in 2015
- Structurally and mechanically sound with full original engine rebuild in 2021
- Fully converted to serve draught beers and chilled alcoholic and non alcoholic drinks and bar snacks
- Adored by absolutely everyone who clap eyes on her!